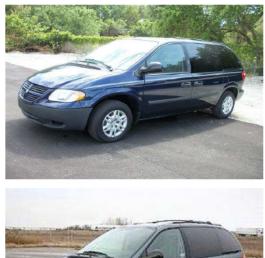

## **Steven Craig Powell**

Photo Taken 01-09-2009

**Primary Vehicle** Washington License Plate

Blue 2005 Dodge Caravan

Work Vehicle Washington License Plate

Green 2005 Dodge Caravan

Employer Washington Dept. of Corrections Sales