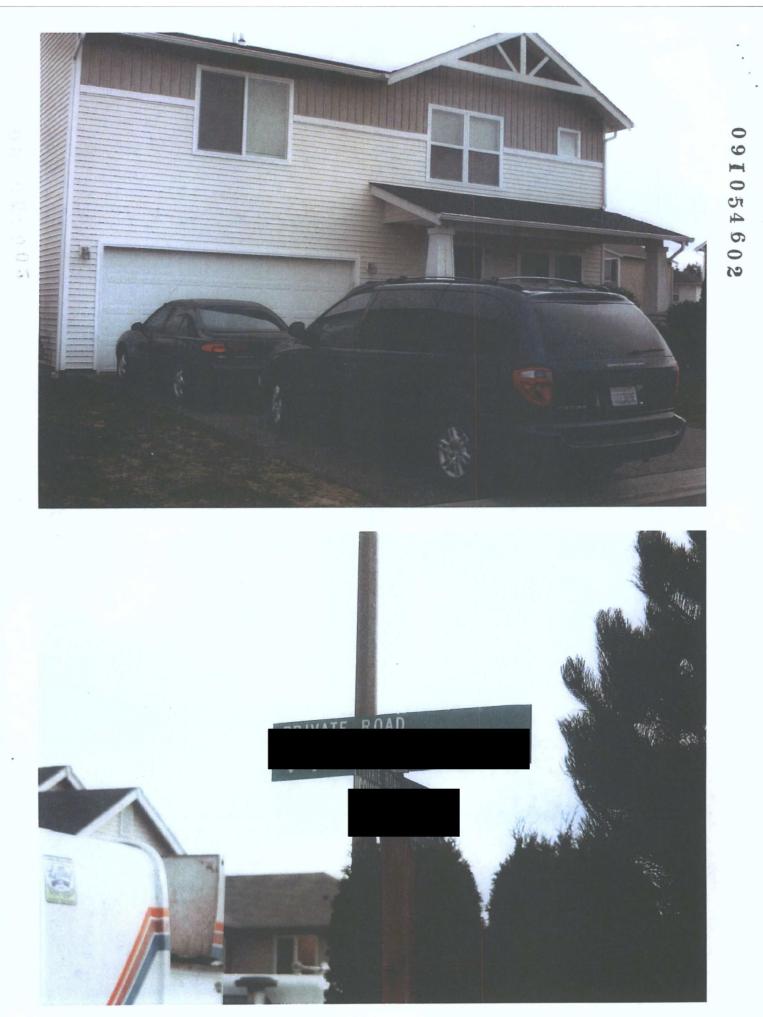

|                  | OPERATION LOCATIONS       |                               |             |  |  |  |  |  |  |  |
|------------------|---------------------------|-------------------------------|-------------|--|--|--|--|--|--|--|
|                  | ADDRESS                   | DESCRIPTION                   | MISC. INFO. |  |  |  |  |  |  |  |
| STAGING LOCATION | 271 John Bananola Way     | Pierce County Sheriff's Dept. |             |  |  |  |  |  |  |  |
|                  | E, South Hill, Washington | South Hill Precinct           |             |  |  |  |  |  |  |  |
| OP LOCATION 1    |                           | Steve Josh Powell's           |             |  |  |  |  |  |  |  |
|                  |                           | Residence                     |             |  |  |  |  |  |  |  |
| POSSIBLE         |                           |                               |             |  |  |  |  |  |  |  |
| OP LOCATION 2    |                           |                               |             |  |  |  |  |  |  |  |
|                  |                           |                               |             |  |  |  |  |  |  |  |

|   | ATTACHMENTS |   |      |  |                      |  |  |  |
|---|-------------|---|------|--|----------------------|--|--|--|
| X | PHOTOS      | X | MAPS |  | SPECIAL INSTRUCTIONS |  |  |  |
|   |             |   |      |  |                      |  |  |  |